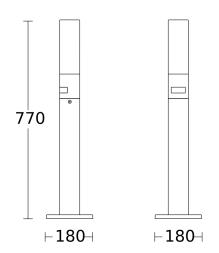

--------------------|-----------------------------------|
| Basic light level function in per cent       | 10 %                              |
| Basic light level function percentage, from  | 10 %                              |
| Basic light level function percentage, up to | 10 %                              |
| Colour Rendering Index CRI                   | = 80                              |
| Detection angle                              | 180 °                             |
| Product category                             | Sensor-switched LED outdoor light |

## Sensor-switched LED outdoor light

**GL 65 S** 

with motion detector EAN 4007841 069476 Article number 069476



#### **Detection Zone**



Possible mounting height: -Orange: radial Black: tangential

## **Dimension Drawing**



## Circuit diagram



## Circuit diagram