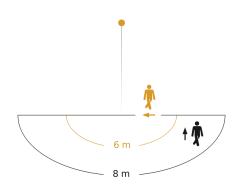

#### **Detection Zone**

Possible mounting height: -Orange: radial Black: tangential

| Reach, tangential                                        | $r = 8 \text{ m} (101 \text{ m}^2)$                             |
|----------------------------------------------------------|-----------------------------------------------------------------|
| Photo-cell controller                                    | Yes                                                             |
| Luminous flux total product                              | 575 lm                                                          |
| Measured luminos flux (360°)                             | 575 lm                                                          |
| Total product efficiency                                 | 66 lm/W                                                         |
| Colour temperature                                       | 3000 K                                                          |
| Lamp                                                     | LED cannot be replaced                                          |
| Service life LED L70B50 (25°)                            | > 36000 h                                                       |
|                                                          |                                                                 |
| LED cooling system                                       | Passive Thermo Control                                          |
| LED cooling system  Soft light start                     | Passive Thermo Control<br>Yes                                   |
|                                                          |                                                                 |
| Soft light start                                         | Yes                                                             |
| Soft light start Functions                               | Yes Motions sensor, Potentiometer                               |
| Soft light start Functions Twilight setting              | Yes  Motions sensor, Potentiometer  10 – 2000 Ix                |
| Soft light start Functions Twilight setting Time setting | Yes  Motions sensor, Potentiometer  10 – 2000 lx  5 s – 15 Min. |

#### **Technical specifications**

| Ambient temperature                                        | from -20 up to 40 $^{\circ}\text{C}$ |
|------------------------------------------------------------|--------------------------------------|
| Housing material                                           | Aluminium                            |
| Cover material                                             | Glass opal                           |
| Mains power supply                                         | 220 – 240 V / 50 – 60 Hz             |
| Output                                                     | 8,7 W                                |
| Average rated life expectancy of power supply unit at 25°C | > 36000 h                            |
| Sneak-by guard                                             | No                                   |
| Electronic scalability                                     | No                                   |
| Mechanical scalability                                     | Yes                                  |
| Reach, radial                                              | $r = 6 \text{ m } (57 \text{ m}^2)$  |