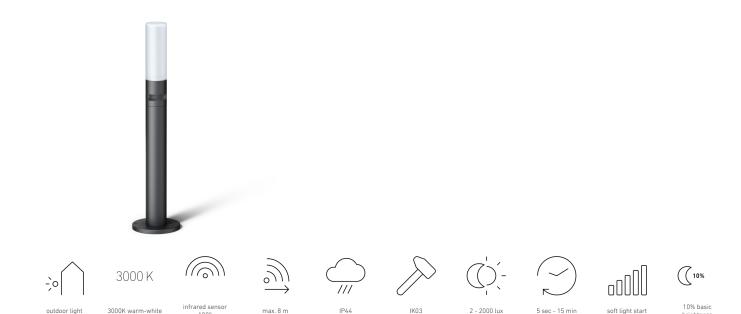

#### **Function description**

The GL 65 S floor and path luminaires provide elegance around the house. Made of high-quality aluminium and a luminaire body made of opal glass, they are a perfect match for the L 605 S wall luminaire and our L 620 CAM SC camera sensor luminaire. In the sensor version, it reliably detects any movement at 180° with a range of 8 m. With an elegant soft light start, the GL 65 S provides pleasant and safe lighting for driveways and paths. Also available without sensor.

#### **Technical specifications**

| With lamp                               | Yes, LED lamp                                                                    |
|-----------------------------------------|----------------------------------------------------------------------------------|
| Manufacturer's Warranty                 | 3 years                                                                          |
| Settings via                            | Potentiometers                                                                   |
| With remote control                     | No                                                                               |
| Version                                 | with motion detector                                                             |
| PU1, EAN                                | 4007841069476                                                                    |
| Application, place                      | Outdoors                                                                         |
| Application, room                       | outdoors, garden, front door,<br>courtyard & driveway, all round the<br>building |
| Colour                                  | Anthracite                                                                       |
| includes sheet of self-adhesive numbers | No                                                                               |
| Installation site                       | Stand mounted                                                                    |
| Impact resistance                       | IK03                                                                             |
| IP-rating                               | IP44                                                                             |
| Protection class                        | 1                                                                                |

| Reach, tangential                                        | $r = 8 \text{ m} (101 \text{ m}^2)$                             |
|----------------------------------------------------------|-----------------------------------------------------------------|
| Photo-cell controller                                    | Yes                                                             |
| Luminous flux total product                              | 575 lm                                                          |
| Measured luminos flux (360°)                             | 575 lm                                                          |
| Total product efficiency                                 | 66 lm/W                                                         |
| Colour temperature                                       | 3000 K                                                          |
| Lamp                                                     | LED cannot be replaced                                          |
| Service life LED L70B50 (25°)                            | > 36000 h                                                       |
|                                                          |                                                                 |
| LED cooling system                                       | Passive Thermo Control                                          |
| LED cooling system  Soft light start                     | Passive Thermo Control<br>Yes                                   |
|                                                          |                                                                 |
| Soft light start                                         | Yes                                                             |
| Soft light start Functions                               | Yes Motions sensor, Potentiometer                               |
| Soft light start Functions Twilight setting              | Yes  Motions sensor, Potentiometer  10 – 2000 Ix                |
| Soft light start Functions Twilight setting Time setting | Yes  Motions sensor, Potentiometer  10 – 2000 lx  5 s – 15 Min. |

#### **Technical specifications**

| Ambient temperature                                        | from -20 up to 40 $^{\circ}\text{C}$ |
|------------------------------------------------------------|--------------------------------------|
| Housing material                                           | Aluminium                            |
| Cover material                                             | Glass opal                           |
| Mains power supply                                         | 220 – 240 V / 50 – 60 Hz             |
| Output                                                     | 8,7 W                                |
| Average rated life expectancy of power supply unit at 25°C | > 36000 h                            |
| Sneak-by guard                                             | No                                   |
| Electronic scalability                                     | No                                   |
| Mechanical scalability                                     | Yes                                  |
| Reach, radial                                              | $r = 6 \text{ m } (57 \text{ m}^2)$  |

| Interconnection                              | No                                |
|----------------------------------------------|-----------------------------------|
| Basic light level function in per cent       | 10 %                              |
| Basic light level function percentage, from  | 10 %                              |
| Basic light level function percentage, up to | 10 %                              |
| Colour Rendering Index CRI                   | = 80                              |
| Detection angle                              | 180 °                             |
| Product category                             | Sensor-switched LED outdoor light |