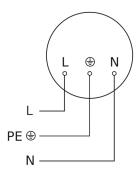

----------------------------------|
| Basic light level function in per cent       | 10 %                              |
| Basic light level function percentage, from  | 10 %                              |
| Basic light level function percentage, up to | 10 %                              |
| Colour Rendering Index CRI                   | = 80                              |
| Detection angle                              | 180 °                             |
| Product category                             | Sensor-switched LED outdoor light |

## Sensor-switched LED outdoor light

**GL 65 S** 

with motion detector EAN 4007841 069476 Article number 069476



#### **Detection Zone**



Possible mounting height: -Orange: radial Black: tangential

## **Dimension Drawing**



## Circuit diagram



## Circuit diagram