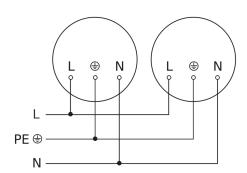

------------|
| Basic light level function in per cent       | 10 %                              |
| Basic light level function percentage, from  | 10 %                              |
| Basic light level function percentage, up to | 10 %                              |
| Colour Rendering Index CRI                   | = 80                              |
| Detection angle                              | 180 °                             |
| Product category                             | Sensor-switched LED outdoor light |

## Sensor-switched LED outdoor light

**GL 65 S** 

with motion detector EAN 4007841 069476 Article number 069476



#### **Detection Zone**



Possible mounting height: -Orange: radial Black: tangential

## **Dimension Drawing**



## Circuit diagram



## Circuit diagram